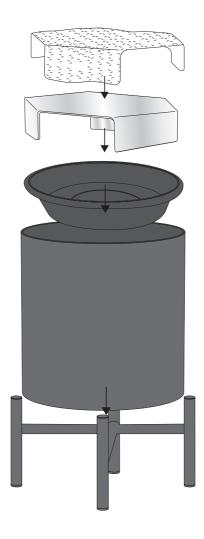

## **Assembly**

Wrap the capillary mat around the metal tray with the top being covered and the sides hanging down. Place the metal tray with capillary mat in the plastic tray and place into the planter box.