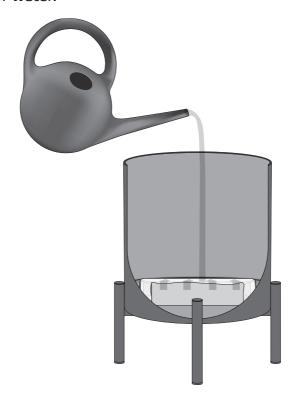

## Watering

Add water on top of capillary mat. The built-in self-watering system minimises the need for plant maintenance and ensures stable, balanced plant growth while eliminating the risk of over-watering. The plastic trays can hold up to: Small 5 liters of water, Large 9 liters of water.