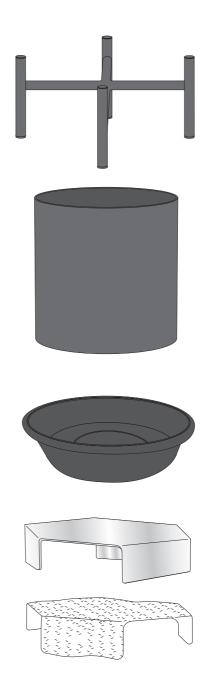

# evasolo

Read before use

Simply Grow Plant Pot

**Parts** 

1 x legs

1 x plant pot 1 x plastic tray 1 x metal tray 1 x capillary mat