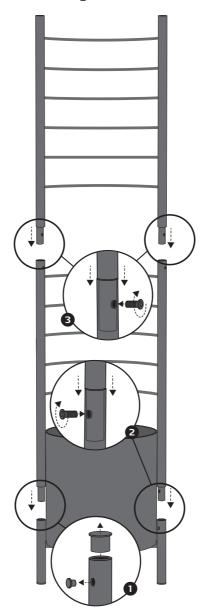

#### **Trellis**

The Trellis is sold separately. It is exclusively compatible with the Simply Grow Plant Pot large. To install the trellis, simply remove the plugs from the planter and insert the trellis into the designated slots.

Parts for trellis 4 x screws