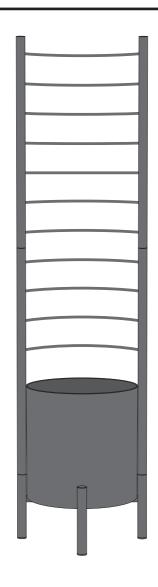

# evasolo

Read before use

Simply Grow Plant Pot

**Parts** 

1 x legs

1 x plant pot 1 x plastic tray 1 x metal tray 1 x capillary mat

## **Assembly**

Wrap the capillary mat around the metal tray with the top being covered and the sides hanging down. Place the metal tray with capillary mat in the plastic tray and place into the planter box.

## Watering

Add water on top of capillary mat. The built-in self-watering system minimises the need for plant maintenance and ensures stable, balanced plant growth while eliminating the risk of over-watering. The plastic trays can hold up to: Small 5 liters of water, Large 9 liters of water.